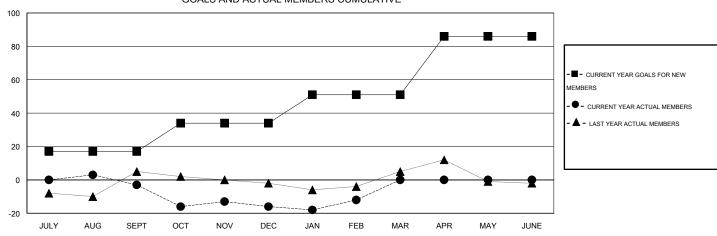

### GOALS AND ACTUAL NEW CLUBS CUMULATIVE

## GOALS AND ACTUAL MEMBERS CUMULATIVE

| DROPPED CLUBS: 0  DROPPED MEMBERS |               | 19 CLUBS OF 38 ADDED 1 OR MORE NEW MEMBERS | GENDER DISTRIBU<br>MALE<br>FEMALE     | TION<br>968 (80.73%)<br>231 (19.27%) |           |
|-----------------------------------|---------------|--------------------------------------------|---------------------------------------|--------------------------------------|-----------|
| DECEASED CLUB CANCELLED OTHER     | 15<br>0<br>59 | CLICK HERE FOR HEALTH ASSESSMENT DATA      | FAMILY UNIT MEMBERS HEAD OF HOUSEHOLD |                                      | 155<br>76 |
| TOTAL                             | 74            |                                            | NON-HEAD OF HOUSEHOLD                 |                                      | 79        |